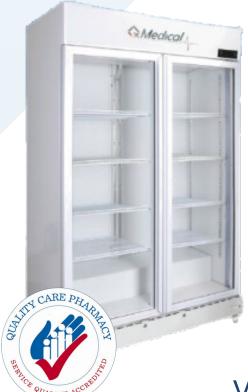

## AQ Medical 1000 VACCINE REFRIGERATORS

## PRODUCT SPECIFICATIONS

Dimensions Height 1998 mm

Width 1200 mm

Depth 697 mm

Gross Weight 190 kg Gross Capacity 960 L

Temperature Range +2°C to +8°C

Number of shelves 8

Power Consumption/24 hrs 3.3 kWh
Refrigerant R600a
Warranty (parts & labour) 24 months